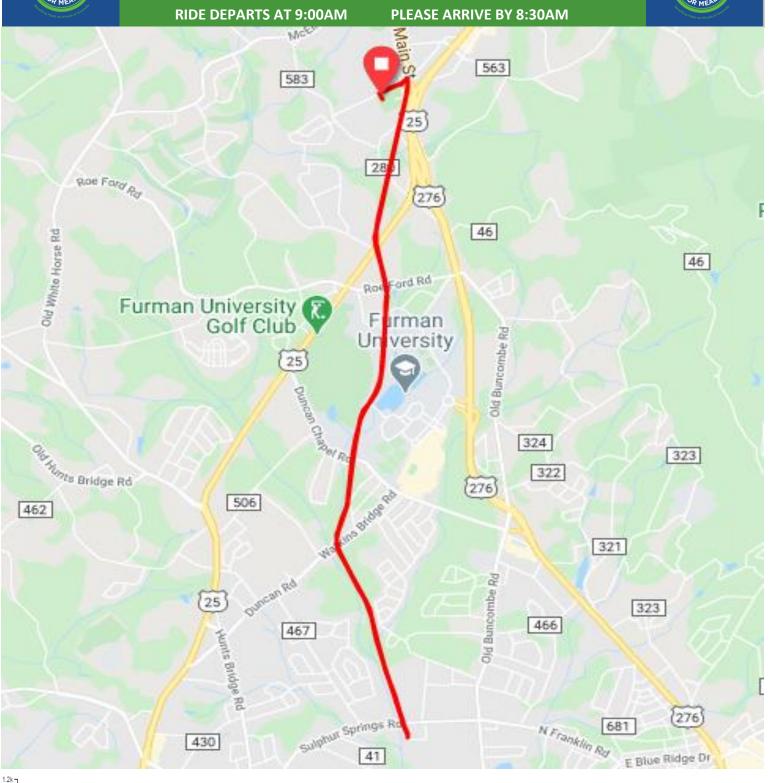

| Mile | Action                                   | Mile | Action                 |
|------|------------------------------------------|------|------------------------|
|      | Turn right onto Trailblazer Dr. to start |      |                        |
|      | Turn right onto Old Buncombe Rd          |      |                        |
|      | Turn left                                |      |                        |
|      | Sharp right onto Swamp Rabbit Trail      |      |                        |
|      | Take the pedestrian tunnel               |      |                        |
|      | Take the pedestrian tunnel               |      |                        |
|      | Sharp left toward Old Buncombe Rd        |      |                        |
|      | Turn right onto Old Buncombe Rd          |      |                        |
| 9.6  | Turn left onto Trailblazer Dr            |      |                        |
|      |                                          |      |                        |
|      |                                          |      |                        |
|      |                                          |      |                        |
|      |                                          |      |                        |
|      |                                          |      |                        |
|      |                                          |      |                        |
|      |                                          |      |                        |
|      |                                          |      |                        |
|      |                                          | -    |                        |
|      |                                          | -    |                        |
|      |                                          |      |                        |
|      |                                          |      |                        |
|      |                                          |      |                        |
|      |                                          |      |                        |
|      |                                          |      |                        |
|      |                                          |      |                        |
|      |                                          |      |                        |
|      |                                          |      |                        |
|      |                                          |      |                        |
| Mile | Action                                   | Mile | Action                 |
|      |                                          |      |                        |
|      |                                          |      |                        |
|      |                                          |      |                        |
|      |                                          |      |                        |
|      |                                          |      |                        |
|      |                                          |      |                        |
|      |                                          |      |                        |
|      |                                          |      |                        |
|      |                                          |      |                        |
|      |                                          |      |                        |
|      |                                          |      |                        |
|      |                                          |      |                        |
|      |                                          |      |                        |
|      |                                          |      |                        |
|      |                                          |      |                        |
|      |                                          |      |                        |
|      |                                          |      | Cue sheet snonsored hy |
|      |                                          |      | Cue sheet sponsored by |
|      |                                          |      |                        |
|      |                                          |      |                        |
|      |                                          |      |                        |
|      |                                          |      |                        |
|      |                                          |      | Cue sheet sponsored by |
|      |                                          |      | GRACE                  |
|      |                                          |      |                        |
|      |                                          |      | GRACE                  |

## 10 MILE FAMILY FUN RIDE

9.5 drag to zoom in

Medical Emergency: 911 http://www.wheelsformeals.com/

2.5

3.0

3.5

4.5

5.0

distance in miles

1.1k

950

SAG: 864-764-0942 LOST: SEE CALL SHEET https://ridewithgps.com/routes/37794938